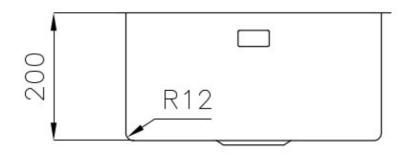

|
| High thickness            | 1mm thick steel. A significant thickness, which guarantees the maximum sturdiness and durability.                                                                                                           |
| Perimetral overflow       | The overflow is always a security on the Foster sinks that prevents the overflow of water in case of oversights. The perimeter drain solution improves aesthetics thanks to its square and essential shape. |
| Small radius              | Bowls with squared shapes with a modern design and an increased capacity, for a minimal                                                                                                                     |

aesthetics connected with an extreme practicity.

### **TECHNICAL DATA**







Cut out size — Dimensioni per foratura top

### **OPTIONAL ACCESSORIES**



Cestello inox 8612 000



Graters kit with ring-holder and food collection tray

8159 101

\* only in combination with the accessory 8100 627



HDPE + Black Twin chopping board 8100 627



Stainless steel perforated tray

8151 000

\* only in combination with the accessory 8100 627



Stainless steel plate rack

8100 303

\* only in combination with the accessory 8100 627



White basket 8612 100



**White bowl** 8153 100



### **RECOMMENDED PAIRINGS**



Mixer Tap Drop 8523 000



Mixer Tap NYC 8486 000

### **OPTIONAL AUTOMATIC WASTE FITTINGS**



Automatic waste fitting - PM 8407 113



Space automatic waste fitting - PA 8407 108



Space automatic waste fitting - PE 8407 109



Space Light automatic wa