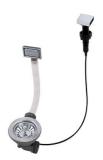

### **OPTIONAL AUTOMATIC WASTE FITTINGS**

Automatic waste fitting - PM 8407 113

Space automatic waste fitting - PA 8407 108

Space automatic waste fitting - PE 8407 109

Space Light automatic waste fitting
- PL
8407 117