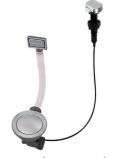

### **OPTIONAL AUTOMATIC WASTE FITTINGS**

Automatic waste fitting - PM 8407 113

Space automatic waste fitting - PA 8407 108

Space automatic waste fitting - PE 8407 109

Space Light automatic waste fitting
- PL
8407 117

Space Milano automatic waste fitting 8407 115

Space Push automatic waste fitting - PP

8407 116