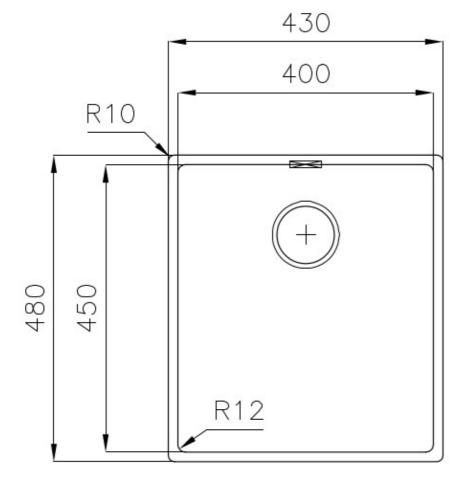

#### **DETAILS**

| Edge/Installation Type | Undermount                                                      |
|------------------------|-----------------------------------------------------------------|
| Material               | AISI 304 stainless steel                                        |
| Texture                | Foster brushed                                                  |
| Base                   | 45 cm                                                           |
| Dimensions             | 480x430 mm                                                      |
| Standard fittings      | Fixing hooks, gasket, drain, overflow and siphon, boxed packing |
| Mixer holes            | No standard holes                                               |
| Built-in hole          | View technical data sheet                                       |
| Drainer                | No                                                              |

| Width                     | 43 cm                                                                                                                                                                                                       |
|---------------------------|-------------------------------------------------------------------------------------------------------------------------------------------------------------------------------------------------------------|
| Bowl dimension            | 450x400mm                                                                                                                                                                                                   |
| Number of bowls           | 1 bowl                                                                                                                                                                                                      |
| Waste fitting             | 3,5" drain                                                                                                                                                                                                  |
| FEATURES                  |                                                                                                                                                                                                             |
| Basket 3,5" waste fitting | The drain is equipped with a large 3.5" drain, with the practical basket cap that prevents the discharge of solid parts.                                                                                    |
| Deep bowls                | This bowls reach an important depth, over 20 cm, thanks to the advanced production technology, that can be offer great capiency and practicity in all the washing operations.                               |
| High thickness            | 1mm thick steel. A significant thickness, which guarantees the maximum sturdiness and durability.                                                                                                           |
| Perimetral overflow       | The overflow is always a security on the Foster sinks that prevents the overflow of water in case of oversights. The perimeter drain solution improves aesthetics thanks to its square and essential shape. |
| Small radius              | Bowls with squared shapes with a modern design and an increased capacity, for a minimal                                                                                                                     |