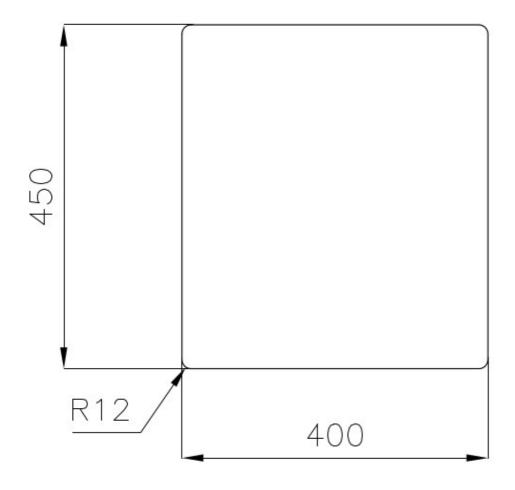

|
| High thickness            | 1mm thick steel. A significant thickness, which guarantees the maximum sturdiness and durability.                                                                                                           |
| Perimetral overflow       | The overflow is always a security on the Foster sinks that prevents the overflow of water in case of oversights. The perimeter drain solution improves aesthetics thanks to its square and essential shape. |
| Small radius              | Bowls with squared shapes with a modern design and an increased capacity, for a minimal                                                                                                                     |

aesthetics connected with an extreme practicity.

### **TECHNICAL DATA**







Cut out size — Dimensioni per foratura top

### **OPTIONAL ACCESSORIES**



Cestello inox 8612 000



Graters kit with ring-holder and food collection tray

8159 101

\* only in combination with the accessory 8100 627



HDPE + Black Twin chopping board 8100 627



Stainless steel perforated tray

8151 000

\* only in combination with the accessory 8100 627



Stainless steel plate rack

8100 303

\* only in combination with the accessory 8100 627



White basket 8612 100



**White bowl** 8153 100



### **RECOMMENDED PAIRINGS**



Mixer Tap Drop 8523 000



Mixer Tap NYC 8486 000

### **OPTIONAL AUTOMATIC WASTE FITTINGS**



Automatic waste fitting - PM 8407 113



Space automatic waste fitting - PA 8407 108



Space automatic waste fitting - PE 8407 109



Space Light automatic waste