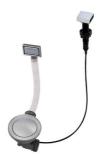

### **OPTIONAL AUTOMATIC WASTE FITTINGS**

Automatic waste fitting - PM 8407 113

Space automatic waste fitting - PA 8407 108

Space automatic waste fitting - PE 8407 109

Space Light automatic waste fitting
- PL
8407 117