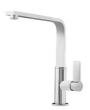

an increased capacity, for a minimal                                                                                                                     |

aesthetics connected with an extreme practicity.

### **TECHNICAL DATA**







Cut out size — Dimensioni per foratura top

### **OPTIONAL ACCESSORIES**



Cestello inox 8612 000



Graters kit with ring-holder and food collection tray

8159 101

\* only in combination with the accessory 8100 627



HDPE + Black Twin chopping board 8100 627



Stainless steel perforated tray

8151 000

\* only in combination with the accessory 8100 627



Stainless steel plate rack

8100 303

\* only in combination with the accessory 8100 627



White basket 8612 100



**White bowl** 8153 100



### **RECOMMENDED PAIRINGS**



Mixer Tap Drop 8523 000



Mixer Tap NYC 8486 000

### **OPTIONAL AUTOMATIC WASTE FITTINGS**



Automatic waste fitting - PM 8407 113



Space automatic waste fitting - PA 8407 108



Space automatic waste fitting - PE 8407 109



Space Light automatic waste fitting
- PL
8407 117



Space Milano automatic waste fitting 8407 115



Space Push automatic waste fitting - PP

8407 116